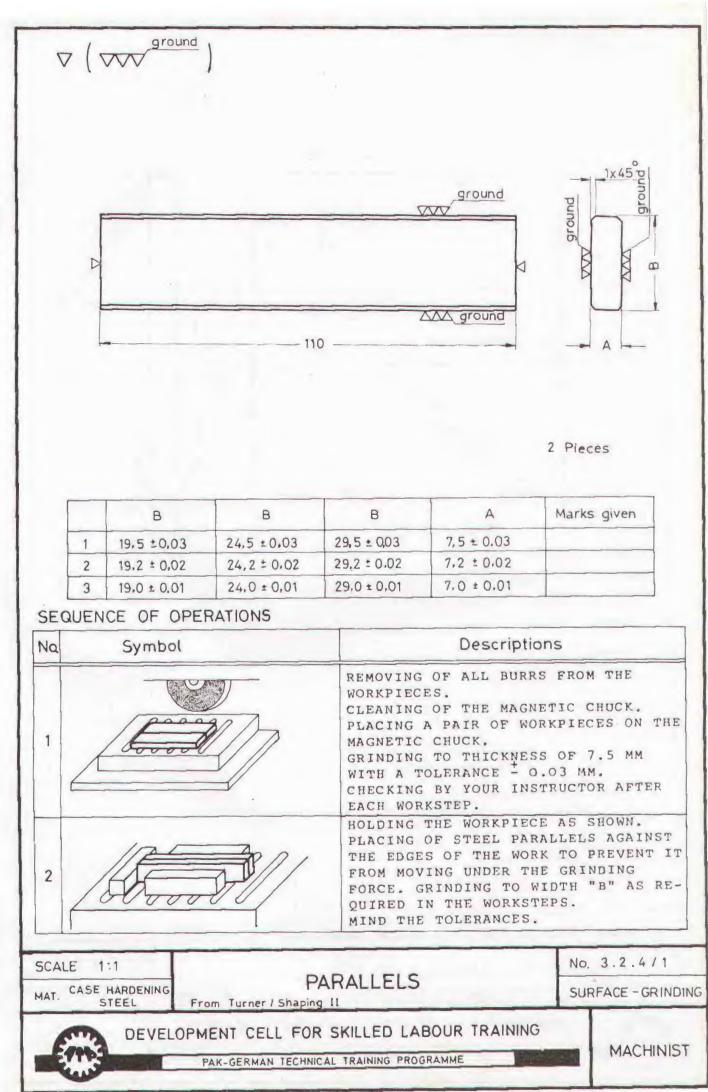

# DEVELOPMENT CELL

FOR SKILLED LABOUR TRAINING

DIRECTORATE OF MANPOWER & TRAINING GOVERNMENT OF THE PUNJAB LAHORE

Retail Price Rs. 13.00

T.T.P. Series No. 17

|          |            |              | Total length for a batch of 16 trainee | 0,9 meter                           | 2,3 meter                                                   | .+                                               |                                             |                                |                   | 2.0 meter                  | 0.6 meter                  |                         | 2 0 motor                 | 0.6 meter                    | 0.7 motor                              | 2 4                                               |                                     | Total length for a    | J. 0 meter                         |        |
|----------|------------|--------------|----------------------------------------|-------------------------------------|-------------------------------------------------------------|--------------------------------------------------|---------------------------------------------|--------------------------------|-------------------|----------------------------|----------------------------|-------------------------|---------------------------|------------------------------|----------------------------------------|---------------------------------------------------|-------------------------------------|-----------------------|------------------------------------|--------|
|          |            | 1            | Length<br>per trainee                  | 52mm                                | 132 mm                                                      | 17 mm                                            | 83 mm                                       |                                | = =               | 118 mm                     | 32 mm                      | 140mm                   | 115 mm                    | 28 mm                        | 35 mm                                  | 90 mm                                             | 143mm                               | Length<br>ber trainfe | 55 mm                              | 111111 |
|          |            |              | -                                      |                                     |                                                             |                                                  |                                             |                                | -                 |                            |                            |                         | -                         |                              | -                                      |                                                   |                                     | -                     | -                                  | -      |
|          |            | ter)         | _                                      |                                     |                                                             |                                                  |                                             |                                |                   |                            |                            |                         |                           |                              |                                        |                                                   |                                     |                       |                                    | -      |
| RED      | Machinist  | millimeter ) |                                        |                                     |                                                             |                                                  |                                             |                                | -                 |                            | -                          |                         | -                         |                              |                                        |                                                   |                                     |                       |                                    |        |
| REQUIRED | for Mai    | given in     | -                                      |                                     |                                                             |                                                  |                                             |                                | -                 |                            |                            |                         | -                         | р<br>                        |                                        |                                                   |                                     | -                     |                                    |        |
|          |            |              | 9                                      |                                     |                                                             |                                                  | 83                                          |                                | 9                 |                            |                            |                         |                           |                              | 35                                     | 90                                                |                                     |                       |                                    | -      |
| RIAL     | raining    | ( Length     | 2                                      |                                     |                                                             |                                                  |                                             | X                              | 2                 |                            |                            |                         | 115                       |                              |                                        |                                                   |                                     | 1-                    |                                    |        |
| MATERI   | Trade Trai | ö            | 4                                      |                                     | 26                                                          |                                                  |                                             |                                | 4                 |                            |                            |                         |                           | 28                           |                                        |                                                   |                                     | -                     |                                    |        |
| 2        |            | e No.        | 3                                      |                                     | 106                                                         |                                                  |                                             |                                | 6                 |                            |                            |                         |                           |                              |                                        |                                                   | 143                                 |                       |                                    |        |
|          |            | Exercise     | 2                                      |                                     |                                                             | 17                                               |                                             |                                | 2                 |                            | 12                         | 140                     |                           |                              |                                        |                                                   |                                     | 3                     |                                    |        |
|          |            | ш<br>—       | -                                      | 52                                  |                                                             |                                                  |                                             |                                | 1                 | 118                        | 20                         |                         |                           |                              |                                        |                                                   |                                     | -                     | 55                                 |        |
|          |            |              | 0.1                                    | M / S Flat<br>35 x 8mm (11/2 x 3/8) | M/S Square<br>50 x 50 mm (2 <sup>*</sup> x 2 <sup>*</sup> ) | Low carbon steel Flat<br>100 x 10 mm ( 4*x 3/8 ) | Carbon steel Square<br>50 x 50 mm (2° x 2°) | Cast iron<br>according pattern | Turning No. 2.2.3 | M / S Round<br>10 mm (3/8) | M / S Round<br>15 mm (5/g) | M / S Round<br>25mm (1) | M / S Round<br>30mm (112) | M / S Round<br>65 mm (2 1/2) | Low carbon steel Round<br>15 mm. (1/2) | Low carbon steel Round<br>25 mm (1 <sup>6</sup> ) | High speed steel Round<br>25mm (1°) | č                     | M / S Square<br>50 x 50 mm( 2 x 2) |        |